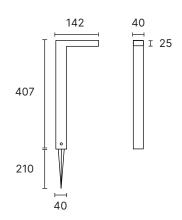

## **TECHNICAL DRAWING**

Units in mm

## PRODUCT SPECIFICATIONS

| Summary                  | ADL-RT31                         |  |  |  |  |
|--------------------------|----------------------------------|--|--|--|--|
| Dimensions               | 407 x 142 x 40mm (without stake) |  |  |  |  |
| <b>Power Consumption</b> | 3 W                              |  |  |  |  |
| Lumen Output             | 255 lm                           |  |  |  |  |
| Input Voltage            | 12V DC, 24V DC                   |  |  |  |  |
| Colour Temperature       | 2700K, 3000K, 4000K, 5000K, RGB  |  |  |  |  |
| Beam Angle               | 120°                             |  |  |  |  |
| CRI                      | Ra80                             |  |  |  |  |
| IP Rating                | IP67                             |  |  |  |  |
| Warrantv                 | 5 Years                          |  |  |  |  |