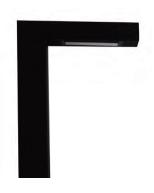

## **TECHNICAL DRAWING**

Units in mm

## PRODUCT SPECIFICATIONS

| Summary                  | ADL-RT31                         |  |  |  |  |
|--------------------------|----------------------------------|--|--|--|--|
| Dimensions               | 407 x 142 x 40mm (without stake) |  |  |  |  |
| <b>Power Consumption</b> | 3 W                              |  |  |  |  |
| Lumen Output             | 255 lm                           |  |  |  |  |
| Input Voltage            | 12V DC, 24V DC                   |  |  |  |  |
| Colour Temperature       | 2700K, 3000K, 4000K, 5000K, RGB  |  |  |  |  |
| Beam Angle               | 120°                             |  |  |  |  |
| CRI                      | Ra80                             |  |  |  |  |
| IP Rating                | IP67                             |  |  |  |  |
| Warrantv                 | 5 Years                          |  |  |  |  |