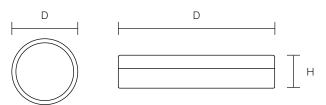

## **TECHNICAL DRAWING**

LC-346: D Ø11" x H 2.5"

Units in Imperial

## PRODUCT SPECIFICATIONS

| Summary            | LC-346                          |
|--------------------|---------------------------------|
| Dimensions         | D Ø11" x H 2.5"                 |
| Power Consumption  | 18W                             |
| Lumen Output       | 1200 lm @ 3000K                 |
| Input Voltage      | 120-277V AC                     |
| Colour Temperature | 3000K, 3500K, 4000K             |
| Material           | Steel + Glass Shade             |
| Finish             | Satin Nickel. Oil Rubbed Bronze |
| CRI                | Ra80                            |
| Warranty           | 5 Years                         |