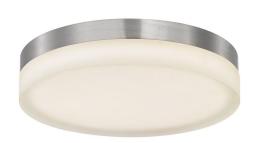

Project

Notes

AD-LC 346
CEILING LIGHT
Intended for indoor use
Steel Housing + Glass Shade
Satin Nicekl Finish

IESI

ESNA 5 YEAR

## PRODUCT SPECIFICATIONS

| Summary            | LC-346                          |
|--------------------|---------------------------------|
| Dimensions         | D Ø11" x H 2.5"                 |
| Power Consumption  | 18W                             |
| Lumen Output       | 1200 lm @ 3000K                 |
| Input Voltage      | 120-277V AC                     |
| Colour Temperature | 3000K, 3500K, 4000K             |
| Material           | Steel + Glass Shade             |
| Finish             | Satin Nickel. Oil Rubbed Bronze |
| CRI                | Ra80                            |
| Warranty           | 5 Years                         |