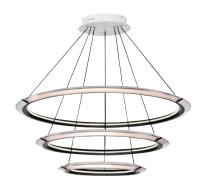

## AD-P0866-3A

LED Pendant Lamp
Intended for indoor use
Pendant mounting
Luxury design applications

## **PRODUCT SPECIFICATIONS**

| Summary            | AD-P0866-3A         |
|--------------------|---------------------|
| Dimensions         | D Ø800mm x H 1500mm |
| Power Consumption  | 94 W                |
| Lumen Output       | 6580 lm             |
| Input Voltage      | 120-277V AC         |
| Colour Temperature | 3000K               |
| Finish             | Black, White, Gold  |
| CRI                | Ra80                |
| IP Rating          | IP20                |
| Warranty           | 5 Years             |