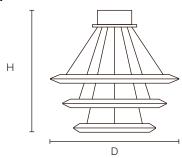

## **TECHNICAL DRAWING**

**AD-P0866-3A:** D Ø800mm x H 1500mm (D Ø31.5"x H 59.06")

Units in Metric