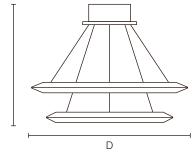

#### AD-P0866-2A: D Ø600mm x H 1500mm

(D Ø23.62"x H 59.06")

Units in Metric

# TECHNICAL DRAWING

### **PRODUCT SPECIFICATIONS**

Н

| Summary            | AD-P0866-2A         |
|--------------------|---------------------|
| Dimensions         | D Ø600mm x H 1500mm |
| Power Consumption  | 50 W                |
| Lumen Output       | 3500 lm             |
| Input Voltage      | 120-277V AC         |
| Colour Temperature | 3000K               |
| Finish             | Black, White, Gold  |
| CRI                | Ra80                |
| IP Rating          | IP20                |
| Warranty           | 5 Years             |