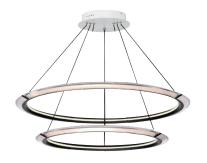

## **AD-P0866-2A** LED Pendant Lamp Intended for indoor use Pendant mounting

Luxury design applications

IP20 5 YEARS LIMITED WARRANTY INCLUDED

#### AD-P0866-2A: D Ø600mm x H 1500mm

(D Ø23.62"x H 59.06")

Units in Metric

### **PRODUCT SPECIFICATIONS**

Н

| Summary            | AD-P0866-2A         |
|--------------------|---------------------|
| Dimensions         | D Ø600mm x H 1500mm |
| Power Consumption  | 50 W                |
| Lumen Output       | 3500 lm             |
| Input Voltage      | 120-277V AC         |
| Colour Temperature | 3000K               |
| Finish             | Black, White, Gold  |
| CRI                | Ra80                |
| IP Rating          | IP20                |
| Warranty           | 5 Years             |