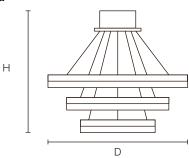

## **TECHNICAL DRAWING**

**AD-P0865-3A:** D Ø800mm x H 1500mm (D Ø31.5"x H 59.06")

Units in Metric