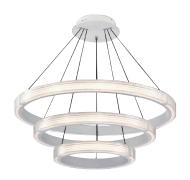

## AD-P0865-3A

LED Pendant Lamp
Intended for indoor use
Pendant mounting
Luxury design applications

IP20

5 YEARS LIMITED WARRANTY INCLUDED

## PRODUCT SPECIFICATIONS

| Summary            | AD-P0865-3A         |
|--------------------|---------------------|
| Dimensions         | D Ø800mm x H 1500mm |
| Power Consumption  | 94 W                |
| Lumen Output       | 6580 lm             |
| Input Voltage      | 120-277V AC         |
| Colour Temperature | 3000K               |
| Finish             | Black, White, Gold  |
| CRI                | Ra80                |
| IP Rating          | IP20                |
| Warranty           | 5 Years             |