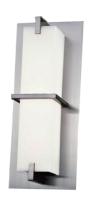

## AD-LW-172

WALL LIGHT / SCONE

Integral LED

Steel Housing

Multiple Finish Options

## PRODUCT SPECIFICATIONS

| Summary            | AD-LW-172                                        |  |  |  |
|--------------------|--------------------------------------------------|--|--|--|
| Dimensions         | H 368mm x W 127mm x E 101mm                      |  |  |  |
| Power Consumption  | 13 W                                             |  |  |  |
| Lumen Output       | 950 lm                                           |  |  |  |
| Input Voltage      | 120-277V AC                                      |  |  |  |
| Colour Temperature | Selectable White: 3000K-4000K                    |  |  |  |
| Material           | Steel Housing, Acrylic Shade                     |  |  |  |
| Shade Finish       | White Acrylic                                    |  |  |  |
| Finish             | Satin Nickel, Polished Chrome, Oil Rubbed Bronze |  |  |  |
| Warranty           | 5 Years                                          |  |  |  |