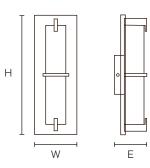

## **TECHNICAL DRAWING**

**AD-LW-172:** H 368mm x W 127mm x E 101mm (H 15.2" x W 5" x E 3.98")

Units in Metric