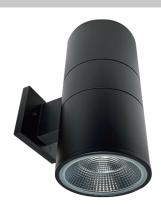

## **AD-UPD-C**

UP DOWN COB LED WALL LIGHT

Die-cast grey powder coated aluminium

PC cover

Top and bottom directional lighting

5 YEARS LIMITED WARRANTY INCLUDED

## PRODUCT SPECIFICATIONS

| Summary            | AD-UPD-C             |
|--------------------|----------------------|
| Dimensions         | D Ø 145mm x H 300 mm |
| Power Consumption  | COB 25 W * 2         |
| Lumen Output       | 5025 lm              |
| Input Voltage      | 120-277V AC          |
| Colour Temperature | 3000K                |
| Housing            | Black                |
| CRI                | Ra80                 |
| IP Rating          | IP65                 |
| Beam Angle         | 45°                  |
| Warranty           | 5 Years              |