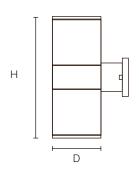

## **TECHNICAL DRAWING**

**AD-UPD-C:** D Ø 145mm x H 300 mm (D Ø 5.71" x H 11.81")

Units in Metric