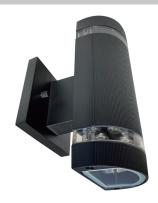

## AD-UPD-B

UP DOWN LED WALL LIGHT

Die-cast grey powder coated aluminium

PC cover

Top and bottom directional lighting

5 YEARS LIMITED WARRANTY INCLUDED

## PRODUCT SPECIFICATIONS

| Summary            | AD-UPD-B                   |
|--------------------|----------------------------|
| Dimensions         | L 65mm x W 100mm x H 230mm |
| Power Consumption  | 5 W * 2                    |
| Lumen Output       | 1050 lm                    |
| Input Voltage      | 120-277V AC                |
| Colour Temperature | 3000K                      |
| Housing            | Black                      |
| CRI                | Ra80                       |
| IP Rating          | IP65                       |
| Beam Angle         | 30°                        |
| Warranty           | 5 Years                    |