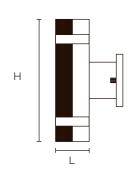

## **TECHNICAL DRAWING**

**AD-UPD-B:** L 65mm x W 110 x H 230mm (L 2.56" x W 4.33" x H 9.06")

Units in Metric