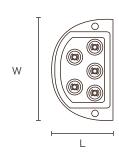

## **TECHNICAL DRAWING**

**AD-UPD-B:** L 65mm x W 110 x H 230mm (L 2.56" x W 4.33" x H 9.06")

Units in Metric