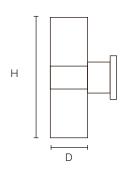

## **TECHNICAL DRAWING**

**AD-UPD-A:** D Ø110mm x H 300mm (D Ø4.33"x H 11.81")

Units in Metric

## PRODUCT SPECIFICATIONS

| Summary            | AD-UPD-A           |
|--------------------|--------------------|
| Dimensions         | D Ø110mm x H 300mm |
| Power Consumption  | 12 W * 2           |
| Lumen Output       | 2520 lm            |
| Input Voltage      | 120-277V AC        |
| Colour Temperature | 3000K              |
| Housing            | Black              |
| CRI                | Ra80               |
| IP Rating          | IP65               |
| Beam Angle         | 30°                |
| Warranty           | 5 Years            |