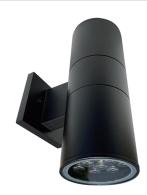

## **AD-UPD-A**

UP DOWN LED WALL LIGHT

Die-cast grey powder coated aluminium

PC cover

Top and bottom directional lighting

5 YEARS LIMITED WARRANTY INCLUDED

## PRODUCT SPECIFICATIONS

| Summary            | AD-UPD-A           |
|--------------------|--------------------|
| Dimensions         | D Ø110mm x H 300mm |
| Power Consumption  | 12 W * 2           |
| Lumen Output       | 2520 lm            |
| Input Voltage      | 120-277V AC        |
| Colour Temperature | 3000K              |
| Housing            | Black              |
| CRI                | Ra80               |
| IP Rating          | IP65               |
| Beam Angle         | 30°                |
| Warranty           | 5 Years            |