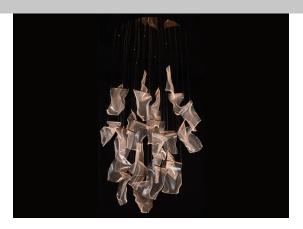

## AD-NA-1818A-28

**DECORATIVE SUSPENSION LIGHT** 

Intended for indoor use

Suspension mounting

Luxury design application

5 YEARS LIMITED WARRANTY INCLUDED

## PRODUCT SPECIFICATIONS

| Summary            | AD-NA-1818A-28                    |
|--------------------|-----------------------------------|
| Dimensions         | D Ø1200mm x H 3000mm              |
| Power Consumption  | 28*3 W                            |
| Lumen Output       | 4200 lm                           |
| Input Voltage      | 120V AC                           |
| Colour Temperature | 3000K, 3500K, 4000K               |
| Trim               | Black, Silver, Gold, White, Brass |
| CRI                | Ra80                              |
| IP Rating          | IP20                              |
| Warranty           | 5 Years                           |