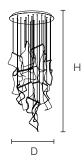

## **TECHNICAL DRAWING**

**AD-NA-1818A-28:** D Ø1200mm x H 3000mm (D Ø47.24"x H 118.11")

Units in Metric