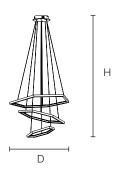

## **TECHNICAL DRAWING**

# **AD-NA-1719B-3A:** D Ø800mm x H 1500mm (D Ø31.5"x H 59.06")

Units in Metric