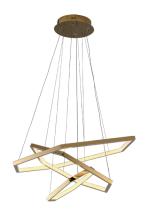

### AD-NA-1719B-3A

**DECORATIVE SUSPENSION LIGHT** 

Intended for indoor use

Suspension mounting

Luxury design application

5 YEARS LIMITED WARRANTY INCLUDED

# **AD-NA-1719B-3A:** D Ø800mm x H 1500mm (D Ø31.5"x H 59.06")

Units in Metric

## **PRODUCT SPECIFICATIONS**

| Summary            | AD-NA-1719B-3A                    |
|--------------------|-----------------------------------|
| Dimensions         | D Ø800mm x H 1500mm               |
| Power Consumption  | 48 W                              |
| Lumen Output       | 2400 lm                           |
| Input Voltage      | 120V AC                           |
| Colour Temperature | 3000K, 3500K, 4000K               |
| Trim               | Black, Silver, Gold, White, Brass |
| CRI                | Ra80                              |
| IP Rating          | IP20                              |
| Warranty           | 5 Years                           |