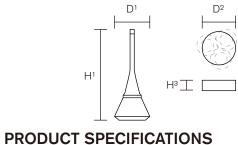

## **TECHNICAL DRAWING**

**AD-P-0706-3B:** D<sup>1</sup>Ø160mm + H<sup>1</sup> 1000mm

**BASE:** D<sup>2</sup> Ø160mm x H<sup>3</sup> 50mm

HEIGHT: H<sup>2</sup> 1500mm

Units in Metric

| Summary           | AD-P706-3B                                |  |  |
|-------------------|-------------------------------------------|--|--|
| Dimensions        | D² 160mm x H¹ 1000m + H² 1500mm + H³ 50mm |  |  |
| Power Consumption | 30W                                       |  |  |
| Lumen Output      | 2100lm                                    |  |  |
| Input Voltage     | 90-260V AC                                |  |  |
| ССТ               | 3000K                                     |  |  |
| IP Rating         | IP20                                      |  |  |
| CRI               | Ra90                                      |  |  |
| Housing           | Copper                                    |  |  |
| Warranty          | 5 Years                                   |  |  |