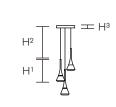

## **TECHNICAL DRAWING**

**AD-P-0706-3B:** D<sup>1</sup>Ø160mm + H<sup>1</sup> 1000mm

**BASE:** D<sup>2</sup> Ø160mm x H<sup>3</sup> 50mm

HEIGHT: H<sup>2</sup> 1500mm

Units in Metric

| Summary           | AD-P706-3B                                |  |  |
|-------------------|-------------------------------------------|--|--|
| Dimensions        | D² 160mm x H¹ 1000m + H² 1500mm + H³ 50mm |  |  |
| Power Consumption | 30W                                       |  |  |
| Lumen Output      | 2100lm                                    |  |  |
| Input Voltage     | 90-260V AC                                |  |  |
| ССТ               | 3000K                                     |  |  |
| IP Rating         | IP20                                      |  |  |
| CRI               | Ra90                                      |  |  |
| Housing           | Copper                                    |  |  |
| Warranty          | 5 Years                                   |  |  |