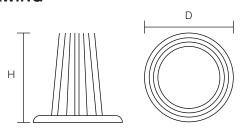

## **TECHNICAL DRAWING**

**AD-P0700-2S:** D Ø600mm x H 1200mm (D Ø23.62" x H 47.24")

Units in Metric