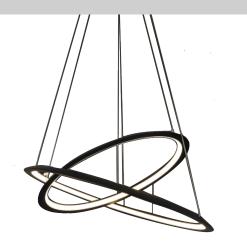

## AD-P0700-2S

Intended for indoor use
Pendant mounting
Luxury design applications

Rob

IP20

IESNA LM-80 IESNA LM-79

5 YEARS LIMITED WARRANTY INCLUDED

## **PRODUCT SPECIFICATIONS**

| Summary           | AD-P0700-2S         |
|-------------------|---------------------|
| Dimensions        | D Ø600mm x H 1200mm |
| Power Consumption | 50W                 |
| Lumen Output      | 3500 lm             |
| Input Voltage     | 90-260V AC          |
| ССТ               | 3000K               |
| IP Rating         | IP20                |
| CRI               | Ra90                |
| Housing           | Balck               |
| Warranty          | 5 Years             |