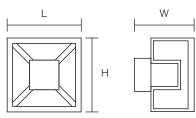

## **TECHNICAL DRAWING**

**AD-LWA-0833-A:** L 140mm x W 140mm x H 90mm (L 5.51" x W 5.51" x H 3.54")

Units in Metric