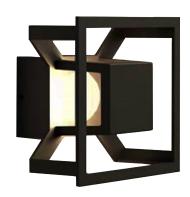

## AD-LWA-0833-A

Suitable for outdoor and wet location applications
Aluminium body with PC diffuser
Die-cast grey powder coated aluminium
Housing color choice of: jet-black, white and grey

RoHS

IP65

IESNA LM-80 IESNA LM-79

## PRODUCT SPECIFICATIONS

| Summary           | AD-LWA-0833-A              |
|-------------------|----------------------------|
| Dimensions        | L 140mm x W 140mm x H 90mm |
| Power Consumption | 5W                         |
| Lumen Output      | 350 lm                     |
| Input Voltage     | 90-260V AC                 |
| ССТ               | 3000K                      |
| IP Rating         | IP65                       |
| CRI               | Ra90                       |
| Housing           | Black, White, Grey         |
| Warranty          | 5 Years                    |