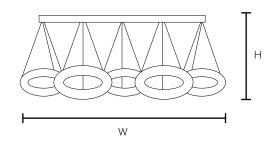

## **PRODUCT SPECIFICATION**

| Summary            | AD-MD-C-5A                  |
|--------------------|-----------------------------|
| Dimensions (mm)    | L 1800 x W 500 x H 1500     |
| Lumen Output       | 5600 lm                     |
| Power Consumption  | 80 W                        |
| Input Voltage      | 120-277V AC                 |
| Colour Temperature | 3500K, 4000K, 4500K         |
| Finish             | Black, White, Sllver, Brass |
| CRI                | Ra 80                       |
| Warranty           | 5 Years                     |

AD-MD-C-5A: L 1800 x W 500 x H 1500