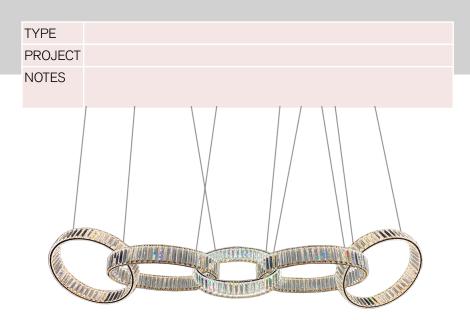

## AD-MD-C-5A

Decorative Suspension Light

Intended for indoor use
Suspension Mounting
Luxury design application

Variety finishes are available

## **PRODUCT SPECIFICATION**

| Summary            | AD-MD-C-5A                  |
|--------------------|-----------------------------|
| Dimensions (mm)    | L 1800 x W 500 x H 1500     |
| Lumen Output       | 5600 lm                     |
| Power Consumption  | 80 W                        |
| Input Voltage      | 120-277V AC                 |
| Colour Temperature | 3500K, 4000K, 4500K         |
| Finish             | Black, White, Sllver, Brass |
| CRI                | Ra 80                       |
| Warranty           | 5 Years                     |