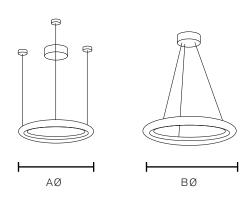

## **PRODUCT SPECIFICATION**

| Summary            | AD-MD-C-1300A | AD-MD-C-1300B |
|--------------------|---------------|---------------|
| Dimensions (mm)    | Ø 300         | - 1300        |
| Lumen Output       | 560-24        | 450 lm        |
| Power Consumption  | 8-3           | 5 W           |
| Input Voltage      | 120-27        | 7V AC         |
| Colour Temperature | 3000K, 350    | 0K, 4000K     |
| Finish             | Black, White, | Silver, Brass |
| CRI                | Ra            | 80            |
| Warranty           | 5 Ye          | ears          |

AD-MD-C-1300: Ø 300 - 1300