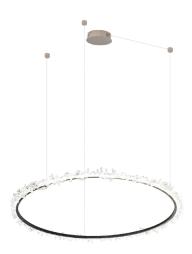

## AD-MD-C-1300A, 1300B

Decorative Suspension Light

Intended for indoor use

Suspension Mounting

Luxury design application

Variety finishes are available

## **PRODUCT SPECIFICATION**

| Summary            | AD-MD-C-1300A | AD-MD-C-1300B |
|--------------------|---------------|---------------|
| Dimensions (mm)    | Ø 300         | - 1300        |
| Lumen Output       | 560-24        | 450 lm        |
| Power Consumption  | 8-3           | 5 W           |
| Input Voltage      | 120-27        | 7V AC         |
| Colour Temperature | 3000K, 350    | 0K, 4000K     |
| Finish             | Black, White, | Silver, Brass |
| CRI                | Ra            | 80            |
| Warranty           | 5 Ye          | ears          |