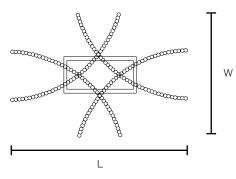

## **PRODUCT SPECIFICATION**

| Summary            | AD-MD-B-4B                  |
|--------------------|-----------------------------|
| Dimensions (mm)    | L 1250 x W 850 x H 1500     |
| Lumen Output       | 3360 lm                     |
| Power Consumption  | 48 W                        |
| Input Voltage      | 120-277V AC                 |
| Colour Temperature | 3000K, 3500K, 4000K         |
| Finish             | Black, White, Silver, Brass |
| CRI                | Ra 80                       |
| Warranty           | 5 Years                     |

AD-MD-B-4B: L 1250 x W 850 x H 1500