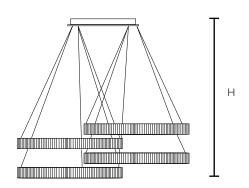

## **PRODUCT SPECIFICATION**

| Summary            | AD-MD-B-4B                  |
|--------------------|-----------------------------|
| Dimensions (mm)    | L 1250 x W 850 x H 1500     |
| Lumen Output       | 3360 lm                     |
| Power Consumption  | 48 W                        |
| Input Voltage      | 120-277V AC                 |
| Colour Temperature | 3000K, 3500K, 4000K         |
| Finish             | Black, White, Silver, Brass |
| CRI                | Ra 80                       |
| Warranty           | 5 Years                     |

AD-MD-B-4B: L 1250 x W 850 x H 1500