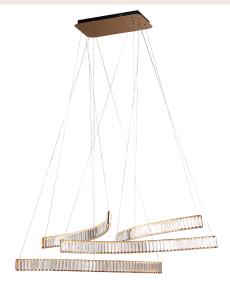

## AD-MD-B-4B

Decorative Suspension Light

Intended for indoor use

Suspension Mounting

Luxury design application

Variety finishes are available

## **PRODUCT SPECIFICATION**

| Summary            | AD-MD-B-4B                  |
|--------------------|-----------------------------|
| Dimensions (mm)    | L 1250 x W 850 x H 1500     |
| Lumen Output       | 3360 lm                     |
| Power Consumption  | 48 W                        |
| Input Voltage      | 120-277V AC                 |
| Colour Temperature | 3000K, 3500K, 4000K         |
| Finish             | Black, White, Silver, Brass |
| CRI                | Ra 80                       |
| Warranty           | 5 Years                     |