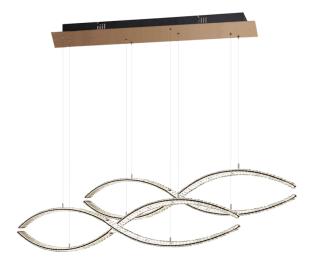

## AD-MD-B-4A

Decorative Suspension Light
Intended for indoor use
Suspension Mounting

Luxury design application

Variety finishes are available

## **PRODUCT SPECIFICATION**

| Summary            | AD-MD-B-4A                  |
|--------------------|-----------------------------|
| Dimensions (mm)    | L 2000 x W 230 x H 1500     |
| Lumen Output       | 5040 lm                     |
| Power Consumption  | 120-277V AC                 |
| Input Voltage      | 72 W                        |
| Colour Temperature | 3000K, 3500K, 4000K         |
| Finish             | Black, White, Silver, Brass |
| CRI                | Ra 80                       |
| Warranty           | 5 Years                     |