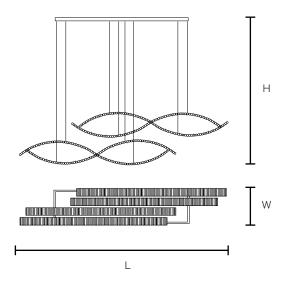

## **PRODUCT SPECIFICATION**

| Summary            | AD-MD-B-4A                  |
|--------------------|-----------------------------|
| Dimensions (mm)    | L 2000 x W 230 x H 1500     |
| Lumen Output       | 5040 lm                     |
| Power Consumption  | 120-277V AC                 |
| Input Voltage      | 72 W                        |
| Colour Temperature | 3000K, 3500K, 4000K         |
| Finish             | Black, White, Silver, Brass |
| CRI                | Ra 80                       |
| Warranty           | 5 Years                     |

AD-MD-B-4A: L 2000 x W 230 x H 1500