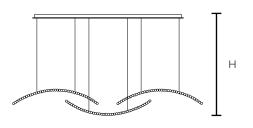

## **PRODUCT SPECIFICATION**

| Summary            | AD-MD-B-3A                  |
|--------------------|-----------------------------|
| Dimensions (mm)    | L 2000 x W 140 x H 1500 mm  |
| Lumen Output       | 2450 lm                     |
| Power Consumption  | 35 W                        |
| Input Voltage      | 120-270V AC                 |
| Colour Temperature | 3000K, 3500K, 4000K         |
| Finish             | Black, White, Silver, Brass |
| CRI                | Ra 80                       |
| Warranty           | 5 Years                     |

AD-MD-B-3A: L 2000 x W 140 x H 1500