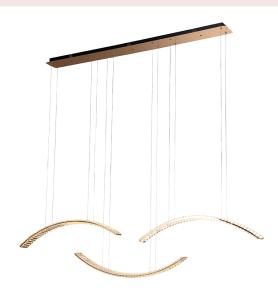

## AD-MD-B-3A

Decorative Suspension Light
Intended for indoor use
Suspension Mounting
Luxury design application

Variety finishes are available

## **PRODUCT SPECIFICATION**

| Summary            | AD-MD-B-3A                  |
|--------------------|-----------------------------|
| Dimensions (mm)    | L 2000 x W 140 x H 1500 mm  |
| Lumen Output       | 2450 lm                     |
| Power Consumption  | 35 W                        |
| Input Voltage      | 120-270V AC                 |
| Colour Temperature | 3000K, 3500K, 4000K         |
| Finish             | Black, White, Silver, Brass |
| CRI                | Ra 80                       |
| Warranty           | 5 Years                     |