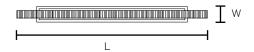

## **PRODUCT SPECIFICATION**

| Summary            | AD-MD-B-3A                  |
|--------------------|-----------------------------|
| Dimensions (mm)    | L 2000 x W 140 x H 1500 mm  |
| Lumen Output       | 2450 lm                     |
| Power Consumption  | 35 W                        |
| Input Voltage      | 120-270V AC                 |
| Colour Temperature | 3000K, 3500K, 4000K         |
| Finish             | Black, White, Silver, Brass |
| CRI                | Ra 80                       |
| Warranty           | 5 Years                     |

AD-MD-B-3A: L 2000 x W 140 x H 1500