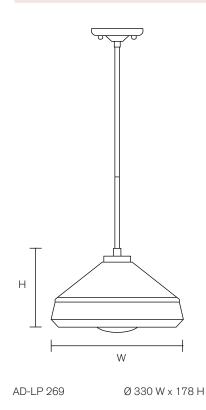

## AD-LP 269

PENDANT LAMP Intergral LED Steel Housing Multiple Finish Options

## PRODUCT SPECIFICATION

| Summary            | AD-LP 269                       |  |  |  |  |
|--------------------|---------------------------------|--|--|--|--|
| Dimensions (mm)    | Ø330 x 178                      |  |  |  |  |
| Power Consumption  | 18 W                            |  |  |  |  |
| Lumen Output       | 700 lm                          |  |  |  |  |
| Input Voltage      | 120 - 277V AC                   |  |  |  |  |
| Colour Temperature | Selectable White: 3000K - 4000K |  |  |  |  |
| Material           | Steel Housing, Acrylic Shade    |  |  |  |  |
| Shade Finish       | White Acrylic                   |  |  |  |  |
| Finish             | Black/ White/ Oil Rubbed Bronze |  |  |  |  |
| Warranty           | 5 Years                         |  |  |  |  |