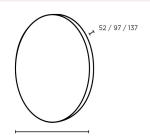

## **PRODUCT SPECIFICATIONS**

| Summary            | AD-MW262C-<br>XS | AD-MW262C-<br>S         | AD-MW262C-<br>M | AD-MW262C-<br>L |  |
|--------------------|------------------|-------------------------|-----------------|-----------------|--|
| Dimensions (mm)    | Ø 120 x 53       | Ø 160 x 53              | Ø 200 x 53      | Ø 240 x 53      |  |
| Power consumption  | 5.5 W            | 6.5 W                   | 9.5 W           | 13 W            |  |
| Voltage            | 120V AC          |                         |                 |                 |  |
| Colour Temperature |                  | 3000k<br>3500k<br>4000k |                 |                 |  |
| IP                 | 20               |                         |                 |                 |  |
| Warranty           | 5 years          |                         |                 |                 |  |

 $\varnothing$ 120 /  $\varnothing$ 160 /  $\varnothing$ 200 /  $\varnothing$ 240 /  $\varnothing$ 340 /  $\varnothing$ 420 /  $\varnothing$ 500  $\,$  units in  $\,$ mm