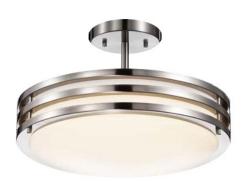

## **PRODUCT SPECIFICATIONS**

| Summary            | AD-LC 139                                          | AD-LC 136      |  |
|--------------------|----------------------------------------------------|----------------|--|
| Dimensions         | Ø 368 x 280 mm                                     | Ø 450 x 292 mm |  |
| Power Consumption  | 25 W                                               | 37 W           |  |
| Lumen Output       | 2150 lm                                            | 3250 lm        |  |
| Colour Temperature | Selectable white: 3000K - 4000K                    |                |  |
| Input Voltage      | 120 - 277V AC                                      |                |  |
| Material           | Steel Housing, Acrylic Shade                       |                |  |
| Shade Finish       | White Acrylic                                      |                |  |
| Finish             | Satin Nickel / Polished Chrome / Oil Rubbed Bronze |                |  |
| Warranty           | 5 years                                            |                |  |