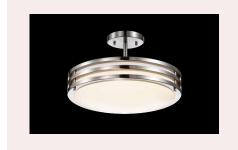

Type
Project
Notes

Integral LED
Steel Housing

Multiple Finish Options

## **PRODUCT SPECIFICATIONS**

| Summary            | AD-LC 139                                          | AD-LC 136      |  |
|--------------------|----------------------------------------------------|----------------|--|
| Dimensions         | Ø 368 x 280 mm                                     | Ø 450 x 292 mm |  |
| Power Consumption  | 25 W                                               | 37 W           |  |
| Lumen Output       | 2150 lm                                            | 3250 lm        |  |
| Colour Temperature | Selectable white: 3000K - 4000K                    |                |  |
| Input Voltage      | 120 - 277V AC                                      |                |  |
| Material           | Steel Housing, Acrylic Shade                       |                |  |
| Shade Finish       | White Acrylic                                      |                |  |
| Finish             | Satin Nickel / Polished Chrome / Oil Rubbed Bronze |                |  |
| Warranty           | 5 years                                            |                |  |