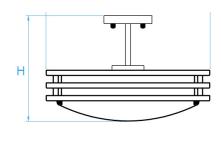

| Ø 450 x 292 mm |  |
| Power Consumption  | 25 W                                               | 37 W           |  |
| Lumen Output       | 2150 lm                                            | 3250 lm        |  |
| Colour Temperature | Selectable white: 3000K - 4000K                    |                |  |
| Input Voltage      | 120 - 277V AC                                      |                |  |
| Material           | Steel Housing, Acrylic Shade                       |                |  |
| Shade Finish       | White Acrylic                                      |                |  |
| Finish             | Satin Nickel / Polished Chrome / Oil Rubbed Bronze |                |  |
| Warranty           | 5 years                                            |                |  |



AD-LC 139 Ø 368 D x 280 H AD-LC 136 Ø 450 D x 292 H

\*units in mm

## **ORDER FORM**

| AD-LC     |                                        |                                                            |  |
|-----------|----------------------------------------|------------------------------------------------------------|--|
| ı         | 2                                      | 3                                                          |  |
| I. FAMILY | 2. SIZE                                | 3. FINISH                                                  |  |
| AD-LC     | 139 Ø 368 x 280mm<br>136 Ø 450 x 292mm | <ul><li>I Satin Nickel</li><li>2 Polished Chrome</li></ul> |  |

3 Oil Rubbed Bronze