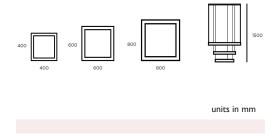

## **PRODUCT SPECIFICATIONS**

| Summary            | AD-MD1381S-3                                    |  |  |
|--------------------|-------------------------------------------------|--|--|
| Dimensions (mm)    | [(400 x 400) + (600 x 600) + (800 x 800)] x 800 |  |  |
| Power Consumption  | 90 W                                            |  |  |
| Voltage            | 120V AC                                         |  |  |
| Colour Temperature | 3000k<br>3500k<br>4000k                         |  |  |
| Lumen Output       | 6300 lm                                         |  |  |
| IP                 | 20                                              |  |  |
| Warranty           | 5 years                                         |  |  |

## **ORDER FORM**

| AD-MD1381S-3 | S                                                   |                                                       | I              |  |
|--------------|-----------------------------------------------------|-------------------------------------------------------|----------------|--|
| I            | 2                                                   | 3                                                     | 4              |  |
| I. FAMILY    | 2. SIZE                                             | 3. CCT                                                | 4. FINISH      |  |
| AD-MD1381S-3 | <b>S</b> $[(400^2) + (600^2) + (800^2)] \times 800$ | <b>30</b> 3000K<br><b>35</b> 3500K<br><b>40</b> 4000K | I Sandy Coffee |  |