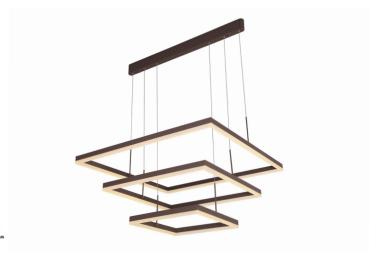

## AD-MD1381S SERIES Rectangular Suspension Light

Intended for indoor use
Suitable for ceiling mounting
TRIAC dimmable
Aluminum and acrylic housing

## **PRODUCT SPECIFICATIONS**

| Summary            | AD-MD1381S-3                                    |  |  |
|--------------------|-------------------------------------------------|--|--|
| Dimensions (mm)    | [(400 x 400) + (600 x 600) + (800 x 800)] x 800 |  |  |
| Power Consumption  | 90 W                                            |  |  |
| Voltage            | 120V AC                                         |  |  |
| Colour Temperature | 3000k<br>3500k<br>4000k                         |  |  |
| Lumen Output       | 6300 lm                                         |  |  |
| IP                 | 20                                              |  |  |
| Warranty           | 5 years                                         |  |  |