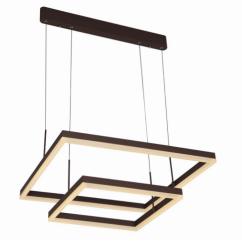

| Тур | be    |  |  |
|-----|-------|--|--|
| Pro | oject |  |  |
| No  | tes   |  |  |

AD-MD1381S SERIES Rectangular Suspension Light

Intended for indoor use Suitable for ceiling mounting

Aluminum and acrylic housing

## **PRODUCT SPECIFICATIONS**

| Summary            | AD-MD1381S-2                      |  |  |  |
|--------------------|-----------------------------------|--|--|--|
| Dimensions (mm)    | [(400 × 400) + (600 × 600)] × 800 |  |  |  |
| Power Consumption  | 48.5 W                            |  |  |  |
| Voltage            | 120V AC                           |  |  |  |
| Colour Temperature | 3000k<br>3500k<br>4000k           |  |  |  |
| Lumen Output       | 3395 lm                           |  |  |  |
| IP                 | 20                                |  |  |  |
| Warranty           | 5 years                           |  |  |  |
|                    |                                   |  |  |  |

## 400 600 600 800 units in mm