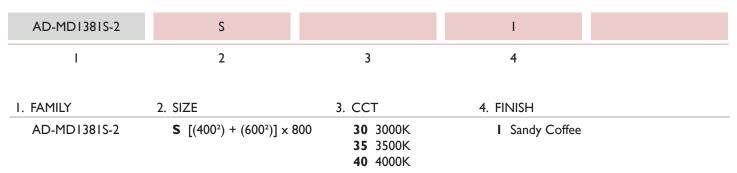

ylic housing

TRIAC dimmable



## 

## **PRODUCT SPECIFICATIONS**

| Summary            | AD-MD1381S-2                      |  |  |  |
|--------------------|-----------------------------------|--|--|--|
| Dimensions (mm)    | [(400 × 400) + (600 × 600)] × 800 |  |  |  |
| Power Consumption  | 48.5 W                            |  |  |  |
| Voltage            | 120V AC                           |  |  |  |
| Colour Temperature | 3000k<br>3500k<br>4000k           |  |  |  |
| Lumen Output       | 3395 lm                           |  |  |  |
| IP                 | 20                                |  |  |  |
| Warranty           | 5 years                           |  |  |  |
|                    |                                   |  |  |  |

## 400 600 600 800 units in mm

## **ORDER FORM**